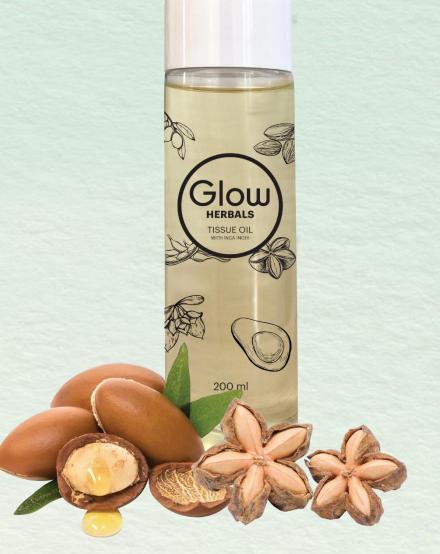

## Joining the Glow family,

**Glow Herbals Tissue Oil** 200ml is a non-greasy easily absorbed oil that consists of a blend of various oils that helps to replenish the skin's natural oils and helps moisturise skin.

With regular application it hydrates the skin. This tissue oil also helps with the skin's elasticity, leaving skin feeling supple and soft.

# The Tissue Oil contains:

AVOCADO OIL for softer and supple skin.

OLIVE OIL to condition and soothe dry skin.

VITAMIN E & A, antioxidant for skin conditioning and protection.

SWEET ALMOND OIL - emollient for skin moisture balance.

**SOYABEAN OIL** - Rich in vitamin E and its hydrating property to help the skin retain moisture.

# INCA INCHI OIL BENEFITS: SOFT and SUPPLE

- Restores skin elasticity keeping it firm, supple and smooth.
- Has emollient and soothing properties to restore skin's natural oils and hydration.

# **ARGAN OIL BENEFITS:**

- Rejuvenate and Protect Skin
- Revitalizes skin's natural glow.
- Evens skin tone.
- Protect and maintain the skin barrier from environmental factors.