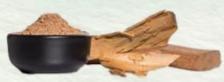

## THE HERO INGREDIENT - INDIAN KINO

This skin ingredient helps:

- Even skin tone
- Give radiant glow