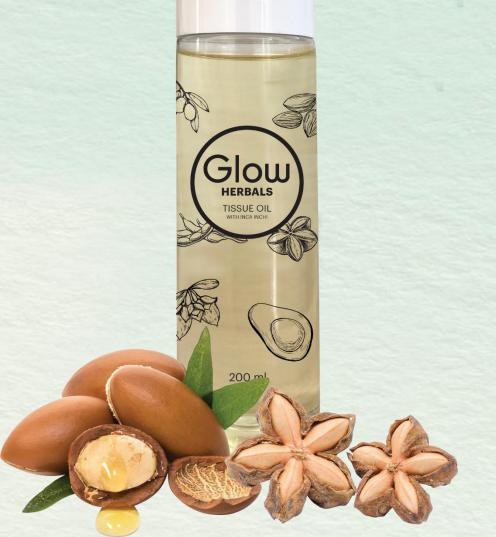

## Joining the Glow family,

**Glow Herbals Tissue Oil** 200ml is a non-greasy easily absorbed oil that consists of a blend of various oils that helps to replenish the skin's natural oils and helps moisturise skin.

# The Tissue Oil contains:

AVOCADO OIL for softer and supple skin.

OLIVE OIL to condition and soothe dry skin.

VITAMIN E & A, antioxidant for skin conditioning and protection.

SWEET ALMOND OIL - emollient for skin moisture balance.

**SOYABEAN OIL** - Rich in vitamin E and its hydrating property to help the skin retain moisture.

# INCA INCHI OIL BENEFITS: SOFT and SUPPLE

- Restores skin elasticity keeping it firm, supple and smooth.
- Has emollient and soothing properties to restore skin's natural oils and hydration.

# **ARGAN OIL BENEFITS:**

- Rejuvenate and Protect Skin
- Revitalizes skin's natural glow.
- Evens skin tone.
- Protect and maintain the skin barrier from environmental factors.