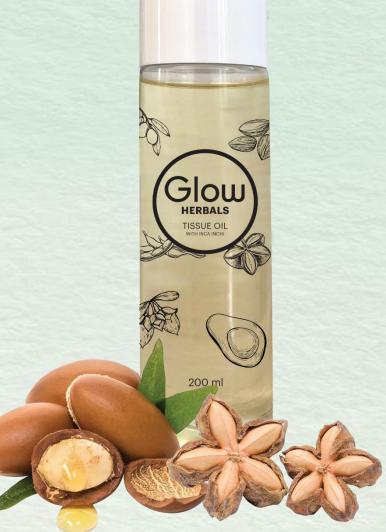

## Joining the Glow family,

**Glow Herbals Tissue Oil** 200ml is a non-greasy easily absorbed oil that consists of a blend of various oils that helps to replenish the skin's natural oils and helps moisturise skin.

With regular application it hydrates the skin. This tissue oil also helps with the skin's elasticity, leaving skin feeling supple and soft.

# The Tissue Oil contains:

AVOCADO OIL for softer and supple skin.

OLIVE OIL to condition and soothe dry skin.

VITAMIN E & A, antioxidant for skin conditioning and protection.

SWEET ALMOND OIL - emollient for skin moisture balance.

**SOYABEAN OIL** - Rich in vitamin E and its hydrating property to help the skin retain moisture.

# INCA INCHI OIL BENEFITS: SOFT and SUPPLE

- Restores skin elasticity keeping it firm, supple and smooth.
- Has emollient and soothing properties to restore skin's natural oils and hydration.

# **ARGAN OIL BENEFITS:**

- Rejuvenate and Protect Skin
- Revitalizes skin's natural glow.
- Evens skin tone.
- Protect and maintain the skin barrier from environmental factors.