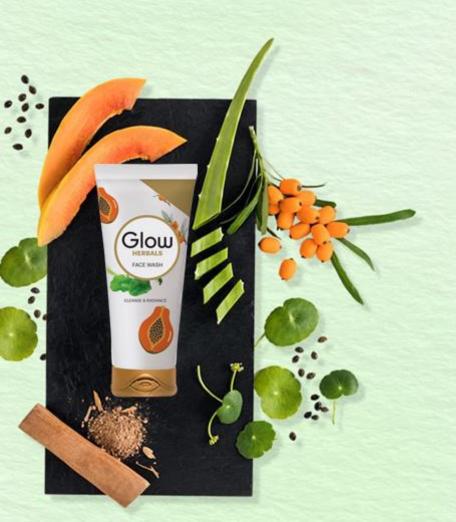

#### **Glow Herbals FACE WASH**

Enriched with the goodness of herbal blend, Lumiskin<sup>™</sup> and hero ingredient - Papain enzyme.

# THE HERO INGREDIENT - PAPAIN ENZYME

This enzyme derived from the seeds of papaya provides:

- Gentle exfoliation
- Clean & fresh skin

# **CORE BENEFITS**

Glow

FACE WASH

CLEANSE & RADIANCE

- 100% soap free formula, hence mild on skin
- Evens skin tone and gives it a visibly glow with Lumiskin<sup>™</sup>
- Cleanses skin with the power of Herbal Blend
- Pleasant experience because of lovely fragrance
- Papain exhibits natural exfoliation properties that keeps the skin clean, soft and supple.
  Microcapsules containing papain