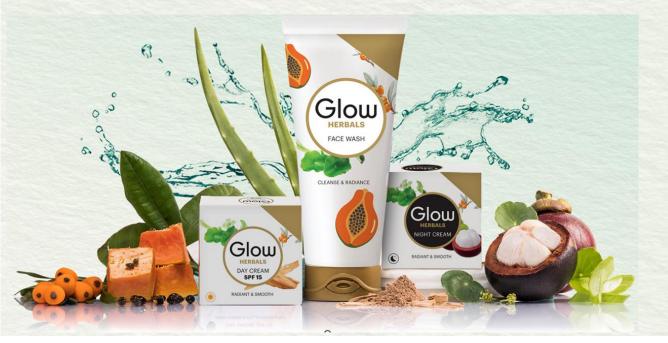

# Goodness of Herbals range at exciting prices

Glow Herbals Face Wash: Glow Herbals Day Cream: Glow Herbals Night Cream: Glow Herbals Bundle R120 R192 R192 R504

SUITABLE FOR ALL SKIN TYPES | DERMATOLOGICALLY TESTED | PARABEN FREE | SILICON FREE

#### **Glow Herbals FACE WASH**

Enriched with the goodness of herbal blend, Lumiskin<sup>™</sup> and hero ingredient - Papain enzyme.

#### **Glow Herbals DAYCREAM SPF15**

It is enriched with the goodness of herbal blend, Lumiskin<sup>™</sup>. biosaccharide gum and hero ingredient - Indian kino.

#### **Glow Herbals Night Cream**

it is enriched with the goodness of herbal blend, Lumiskin™, Indian lotus extract and hero ingredient- Mangosteen butter.