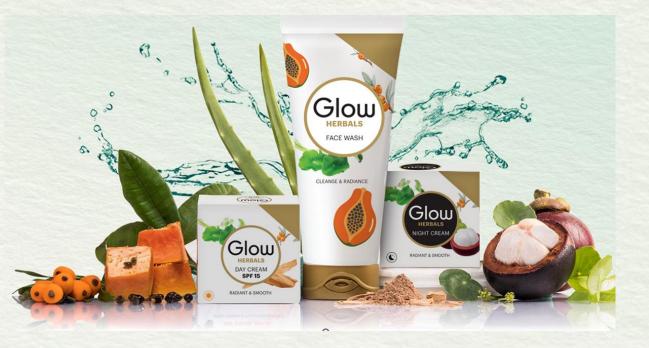

# Goodness of Herbals range at exciting prices

Glow Herbals Face Wash: Glow Herbals Day Cream: Glow Herbals Night Cream: Glow Herbals Bundle R120 R192 R192 R504

SUITABLE FOR ALL SKIN TYPES | DERMATOLOGICALLY TESTED | PARABEN FREE | SILICON FREE

#### **Glow Herbals FACE WASH**

Enriched with the goodness of herbal blend, Lumiskin<sup>™</sup> and hero ingredient - Papain enzyme.

#### **Glow Herbals DAYCREAM SPF15**

It is enriched with the goodness of herbal blend, Lumiskin<sup>™</sup>. biosaccharide gum and hero ingredient - Indian kino.

#### **Glow Herbals Night Cream**

it is enriched with the goodness of herbal blend, Lumiskin™, Indian lotus extract and hero ingredient- Mangosteen butter.