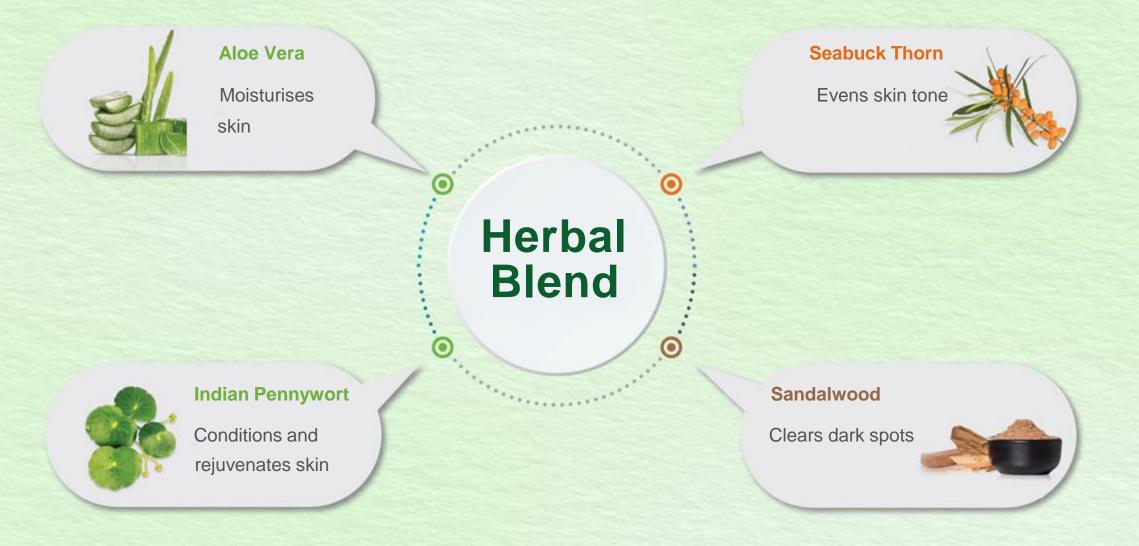

# Backed with strong story of ingredients which are trending

- Power packed and effective ingredients
- Unique ingredient combination for each product to deliver its promise

# Each product is also enriched with its own hero ingredient

Papain Enzyme in Face Wash that provides gentle exfoliation

Indian Kino in Day Cream that acts as an antioxidant

Mangosteen butter in Night Cream that hydrates and moisturises

# THE HERO INGREDIENT - PAPAIN ENZYME

This enzyme derived from the seeds of papaya provides:

- Gentle exfoliation
- Clean & fresh skin

## THE HERO INGREDIENT - INDIAN KINO

This skin ingredient helps:

- Even skin tone
- Give radiant glow

# THE HERO INGREDIENT - MANGOSTEEN BUTTER

This ingredient from the central eastern part of India is:

- Rich in fatty acids
- Provides long lasting emollience,
  - hydration and moisturisation
- Makes skin soft and supple

# **CORE BENEFITS**

- Evens skin tone and gives it a visibly glow with Lumiskin™
- Soothes skin with Indian Lotus Extracts
- Pleasant experience because of lovely fragrance
- Enriched with Xymenynic Acid, extracted from seeds of the sandalwood tree. It helps reduce the appearance of dark spots and blemishes
- Mangosteen Butter with excellent emolliency, deeply moistures and softens.