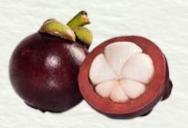

# THE HERO INGREDIENT - MANGOSTEEN BUTTER

This ingredient from the central eastern part of India is:

- Rich in fatty acids
- Provides long lasting emollience,
  - hydration and moisturisation
- Makes skin soft and supple