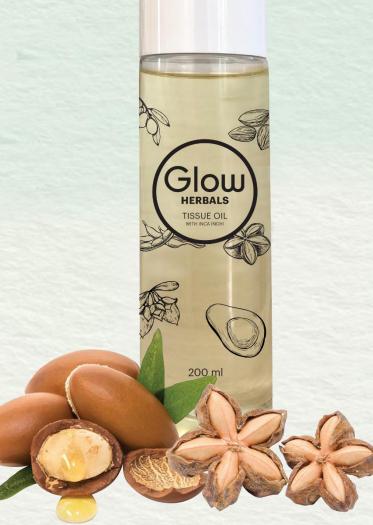

## Joining the Glow family,

**Glow Herbals Tissue Oil** 200ml is a non-greasy easily absorbed oil that consists of a blend of various oils that helps to replenish the skin's natural oils and helps moisturise skin.

With regular application it hydrates the skin. This tissue oil also helps with the skin's elasticity, leaving skin feeling supple and soft.

# The Tissue Oil contains:

AVOCADO OIL for softer and supple skin.

OLIVE OIL to condition and soothe dry skin.

VITAMIN E & A, antioxidant for skin conditioning and protection.

SWEET ALMOND OIL - emollient for skin moisture balance.

**SOYABEAN OIL** - Rich in vitamin E and its hydrating property to help the skin retain moisture.

# INCA INCHI OIL BENEFITS: SOFT and SUPPLE

- Restores skin elasticity keeping it firm, supple and smooth.
- Has emollient and soothing properties to restore skin's natural oils and hydration.

# **ARGAN OIL BENEFITS:**

- Rejuvenate and Protect Skin
- Revitalizes skin's natural glow.
- Evens skin tone.
- Protect and maintain the skin barrier from environmental factors.